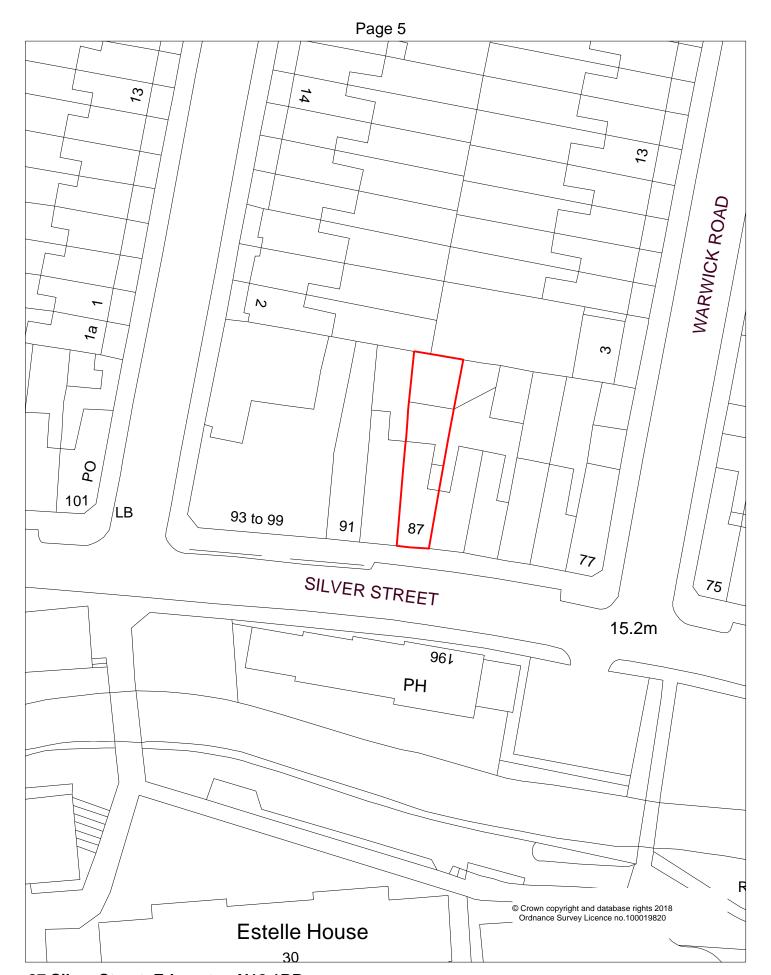

# 1.0 LICENSING HISTORY & CURRENT POSITION:

- 1.1 On 24 September 2015, an application by Mr Ismail Acay for a new premises licence, which was not subject to any representations, was granted by officers in accordance with delegated powers (LN/201500538). Mr Acay was also the named Designated Premises Supervisor (DPS).
- 1.2 In January 2017 an application by Mr Hasan Alkomen for transfer of the Premises Licence, which was not subject to any representation from the Police, was granted by officers in accordance with delegated powers. Mr Alkomen was also the named Designated Premises Supervisor.
- 1.3 In February 2017 application was made by Mr Alkomen for a minor variation of the Premises Licence, which added conditions to the licence in relation to illicit goods being sold at the premises. This was at the request of the licensing authority, following seizure of illicit tobacco from the premises. The minor variation was subsequently issued.
- 1.4 In March 2017 an application by By Group Ltd for transfer of the Premises Licence, which was not subject to any representation from the Police, was granted by officers in accordance with delegated powers. Mr Erhan Sabri was also the named Designated Premises Supervisor.
- 1.5 The current Premises Licence permits:
- Hours the premises are open to the public: Daily from 07:00 to 01:00.
- Supply of alcohol (off supplies only): Daily from 07:00 to 01:00.
- 1.6 A copy of a location map of the premises is attached as Annex 1.
- 1.7 A copy of the current Premises Licence is attached as Annex 2.