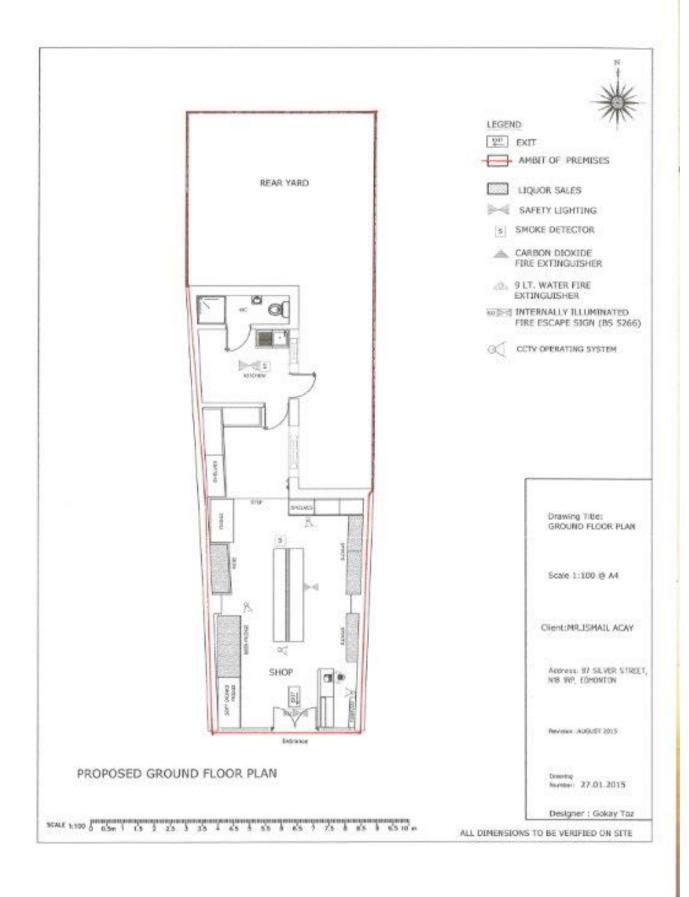

# 1.0 LICENSING HISTORY & CURRENT POSITION:

- 1.1 On 24 September 2015, an application by Mr Ismail Acay for a new premises licence, which was not subject to any representations, was granted by officers in accordance with delegated powers (LN/201500538). Mr Acay was also the named Designated Premises Supervisor (DPS).
- 1.2 In January 2017 an application by Mr Hasan Alkomen for transfer of the Premises Licence, which was not subject to any representation from the Police, was granted by officers in accordance with delegated powers. Mr Alkomen was also the named Designated Premises Supervisor.
- 1.3 In February 2017 application was made by Mr Alkomen for a minor variation of the Premises Licence, which added conditions to the licence in relation to illicit goods being sold at the premises. This was at the request of the licensing authority, following seizure of illicit tobacco from the premises. The minor variation was subsequently issued.
- 1.4 In March 2017 an application by By Group Ltd for transfer of the Premises Licence, which was not subject to any representation from the Police, was granted by officers in accordance with delegated powers. Mr Erhan Sabri was also the named Designated Premises Supervisor.
- 1.5 The current Premises Licence permits:
- Hours the premises are open to the public: Daily from 07:00 to 01:00.
- Supply of alcohol (off supplies only): Daily from 07:00 to 01:00.
- 1.6 A copy of a location map of the premises is attached as Annex 1.
- 1.7 A copy of the current Premises Licence is attached as Annex 2.